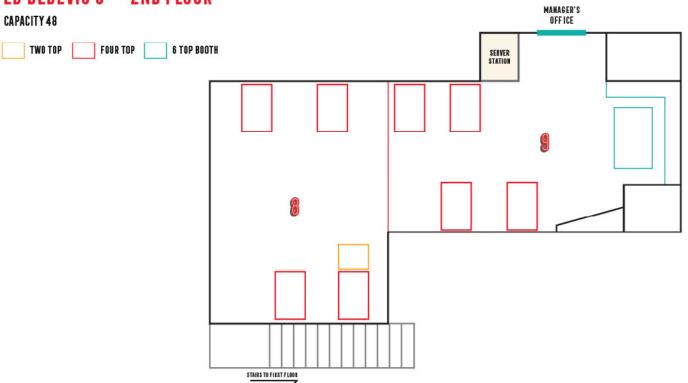

ky service, entertainment, lots of photo ops, and a big ol' heaping American serving of food. Ed's can accommodate up to 180 guests; 132 on the first floor and 48 on the second floor in our private space room!

### ENJOY THE FULLNESS OF THE ED DEBEVIC'S EXPERIENCE

#### **AMENITIES INCLUDE**

- \* Dedicated event coordinator
- \* Professional (tastefully sassy) management and event staff
- \* Staff performances (we're talking choreographed dance shows!)
- \* Prime downtown location
- \* Full audio equipment
- House music or bring your own playlist
- \* First floor wheelchair accessible
- Customizations such as linen, displays and printed menus (we'll do our best to accommodate your vision!)

## ED DEBEVIC'S \* 1ST FLOOR

#### CAPACITY 132



## ED DEBEVIC'S \* 2ND FLOOR

**CAPACITY 48** 



# **ED'S EVENT PACKAGES**

If you know anything about Ed Debevic's, you know we exist in our own world; a neon-filled wonderland full of retro decor and bad attitude. If you're looking for a fun escape from reality, you're in the right place! Delicious food, sassy service, and our famous Ed's staff await you. We've got a variety of packages that are sure to be the perfect fit for your shindig. Got an allergy? No problem, we can accommodate any dietary restriction!

#### Please note: There is a minimum of 30 guests per party!

# THE CHROME PLATED

#### \$39.50/ PERSON \* 2 HR SEATING

Appetizers Outrageous Fries & Kitchen Sink Nachos

**Salad** Ed's House Salad

Choice of Entree Choice of one from regular menu

1/2 Shake or Malt Vanilla, Chocolate, Strawberry

**Dessert** Mini Brownies or