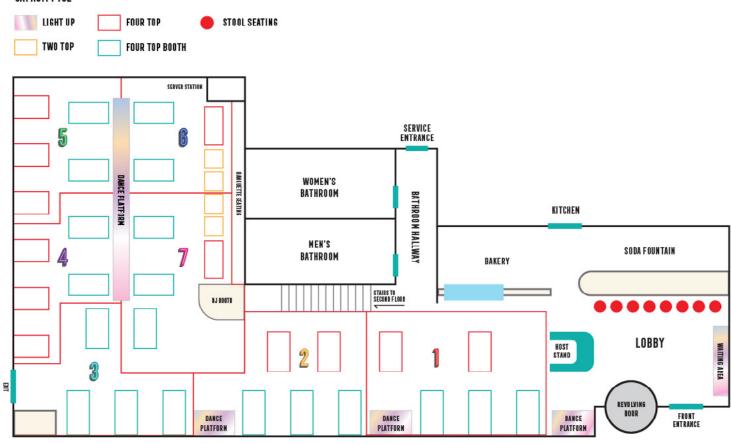

## ED DEBEVIC'S \* 1ST FLOOR

#### CAPACITY 132

## ED DEBEVIC'S \* 2ND FLOOR

**CAPACITY 48** 