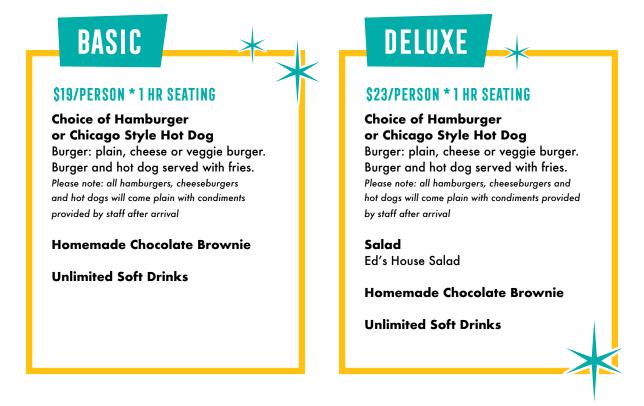

## THE OUT OF THIS WORLD

\$28.50/ PERSON \* 1.5 HR SEATING

**Appetizers** Choice of Outrageous Fries OR Kitchen Sink Nachos

**Salad** Ed's House Salad

Choice of Entree Choice of one from regular menu

Shake or Malt Vanilla, Chocolate, Strawberry

Unlimited Soft Drinks

#### \$25/ PERSON \* 1 HR SEATING

**Salad** Ed's House Salad

**Entree** Choice of one from regular menu

The World's Smallest Sundae

Unlimited Coffee, Tea and Soft Drinks