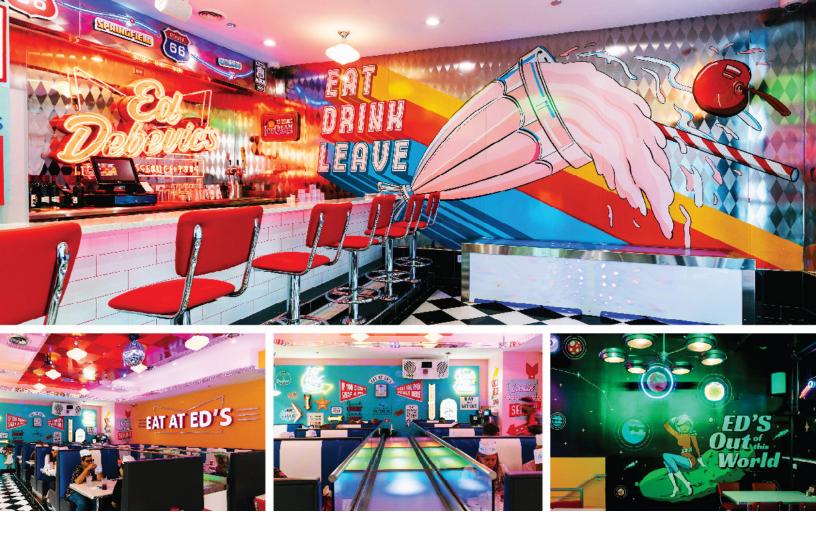

# LOOKING FOR A SWELL PLACE TO PARTY?

Wedding anniversary? Rehearsal dinner? Birthday party? Bachelorette party? Nerd convention? A location for a gender reveal that has the potential to go viral for all the wrong reasons? No matter the occasion, Ed Debevic's has everything you need; snarky service, entertainment, lots of photo ops, and a big ol' heaping American serving of food. Ed's can accommodate up to 180 guests; 132 on the first floor and 48 on the second floor in our private space room!

# **ED'S EVENT PACKAGES**

If you know anything about Ed Debevic's, you know we exist in our own world; a neon-filled wonderland full of retro decor and bad attitude. If you're looking for a fun escape from reality, you're in the right place! Delicious food, sassy service, and our famous Ed's staff await you. We've got a variety of packages that are sure to be the perfect fit for your shindig. Got an allergy? No problem, we can accommodate any dietary restriction!